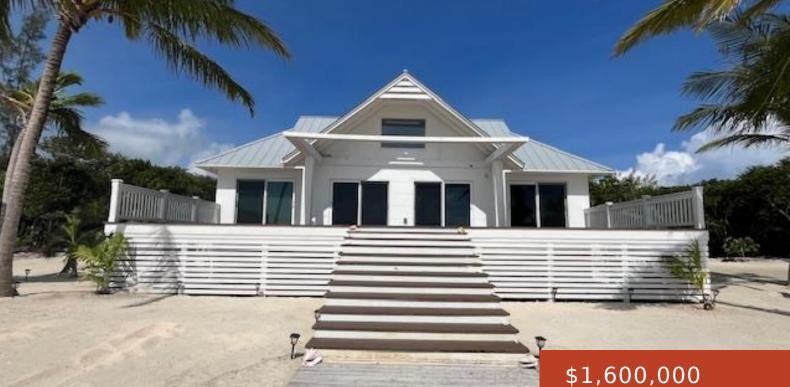

### **ON SHORE D, SHORE DRIVE, ELEUTHERA BA**

https://bahamabeachrealty.com

Welcome to this charming seaside hideaway, completely remodeled with meticulous attention paid to detail. Step inside to discover a harmonious balance of simplicity and sophistication. The open living concept creates an inviting atmosphere, allowing natural light to flood the area and accentuate the breathtaking views of the sparking Bahamian blue waters. A newly constructed large...

## **Basics**

Category: Single Family Home Bathrooms: 2 baths Lot size: 34200 sq ft Island: Eleuthera Subdivision: Palmetto Shores Date Listed: 2024-10-15T00:00:00 Bedrooms: 2 beds Area: 0 sq ft Currency: USD Lot: R-4 Sale or Rent: For Sale Only MLS ID: 59686

# **Building Details**

Foundation: Other Exterior material: Stucco Parking: Garage - 3 or more Construction: Other Roof: Metal

## **Amenities & Features**

Sewer: Septic - Yes

Air conditioning (Condo): Split

Amenities: Cable, Garden Area, Hurricane Windows, Main Level Entry, Water Purifier