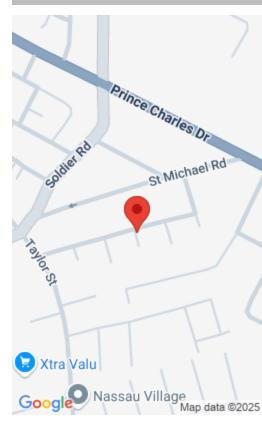

#### LOT OFF PRINCE CHARLES DR

https://bahamabeachrealty.com

This 6,402 sq. ft. multi-family lot in the sought-after Coppice Subdivision off Prince Charles Drive offers an exceptional opportunity for development. Ideally located between Gleniston Gardens and Freeman Smith Subdivision, the property is within walking distance to key amenities, schools, and public transportation. With visible boundary markers and ample space for construction, this lot is...