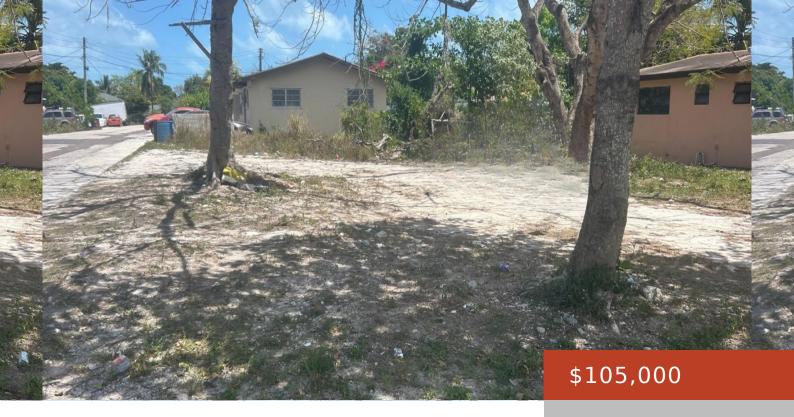

#### LOT OFF PRINCE CHARLES DR

https://bahamabeachrealty.com

This 6,402 sq. ft. multi-family lot in the sought-after Coppice Subdivision off Prince Charles Drive offers an exceptional opportunity for development. Ideally located between Gleniston Gardens and Freeman Smith Subdivision, the property is within walking distance to key amenities, schools, and public transportation. With visible boundary markers and ample space for construction, this lot is...