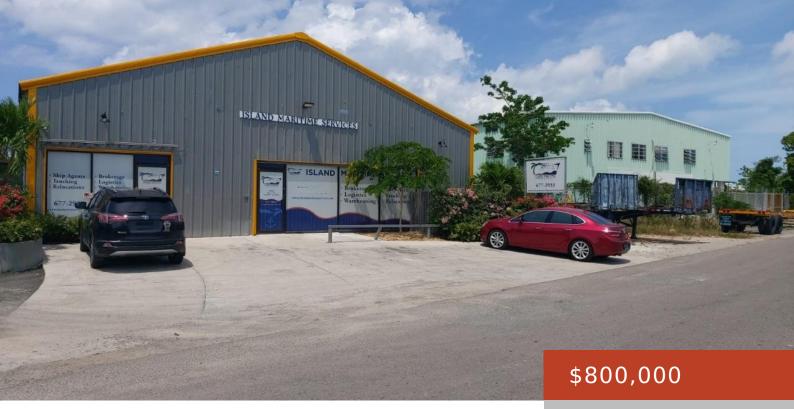

## **CRAWFORD STREET**

https://bahamabeachrealty.com

PRICED TO SELL. Prime Commercial Warehouse on Half Acre Plot in Oakes Field area for sale. Centrally located to the ports, customs, Nassau city and shipping hubs. Fully enclosed perimeter fencing, storm shutters, utilities installed, ready to occupy in this safe and well-known area of Nassau. Easy access to highways and all parts of Nassau....

- Business w/Bldg & Land
- 9360 sa ft

Call us now

Email: info@bahamabeachrealty.com

**Basics** 

Category: Business w/Bldg & Land

**Area: 9360** sq ft **Year built:** 1970

**Block:** 5 **Lot:** 19

**Date Listed:** 2023-11-07T00:00:00

## **Miscellaneous**

Commercial: Warehouse