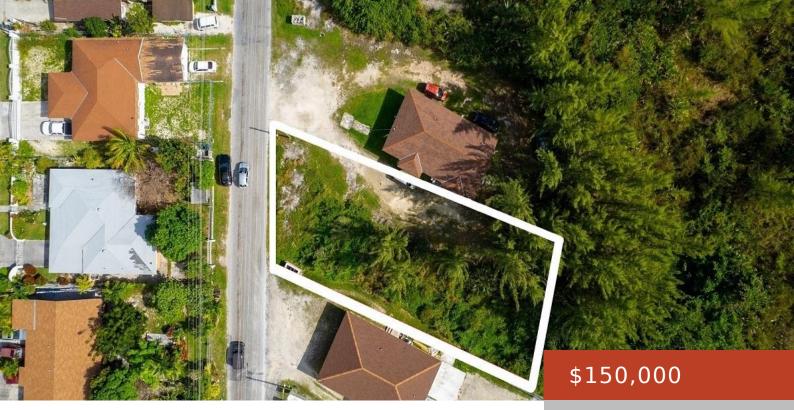

LOT NO 10 SOUTH BEACH

https://bahamabeachrealty.com

Explore an exceptional opportunity on the Southern side of Sea Link Drive â a vacant lot measuring 12,511 square feet in the desirable South Beach vicinity. Zoned for residential and multifamily use, this prime location invites you to envision and capitalize on a lucrative investment. With convenient access to the area's amenities, this blank canvas...

## **Basics**

Category: Lots/Acreage Bathrooms: 0 baths Lot size: 12511 sq ft Island: New Providence/Paradise Island Sale or Rent: For Sale Only MLS ID: 62249

Bedrooms: 0 beds Area: 12511 sq ft Currency: BSD Lot: 10 Date Listed: 2025-04-30T00:00:00

## **Miscellaneous**

Beach Vicinity

Legal Description: Lot 10 South Site Influences: Family Oriented, Highway Access, Treed Lot, Quiet Area, Road - Paved, Pets Allowed

Call us now

Email: info@bahamabeachrealty.com