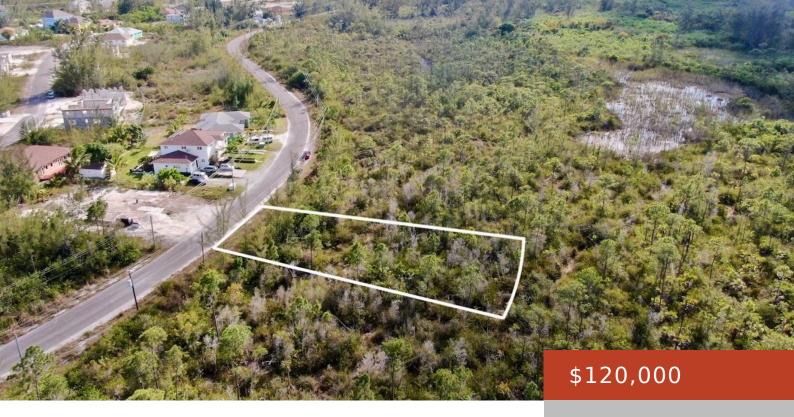

## **LOT C 4, CORAL HARBOUR**

https://bahamabeachrealty.com

A perfect opportunity to build your dream home in the soughtafter community of Coral Harbour in the Coral Waterways Subdivision. This single-family lot comprises of 11,165 (+/-) sq. ft. All utilities are available.

**Area: 11165** sq ft

**Currency:** USD

**Lot:** C-4

**Date Listed:** 2024-05-07T00:00:00