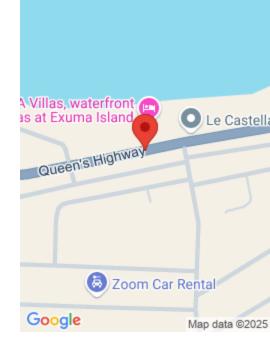

#### **LOT B7455 BAHAMA SOUND 11**

https://bahamabeachrealty.com

This multi-family lot is well positioned on Queenâ s Highway in the Bahama Sound 11 Subdivision of Great Exuma. It presents the perfect opportunity to develop a multifamily unit and capitalize on the strong long term rental market in The Exumas. â s In Great Exuma, the short term rental market is incredibly profitable, and this has...

### **Basics**

Category: Lots/Acreage

Bathrooms: 0 baths
Lot size: 4000 sq ft

**Island:** Exuma & Exuma Cays

**Subdivision:** Bahama Sound 11

**Date Listed:** 2025-01-21T00:00:00

Bedrooms: 0 beds

**Area: 4000** sq ft

## **Miscellaneous**

Legal Description: LOT B7455 BAHAMA SOUND 11 GREAT EXUMA, THE BAHAMAS