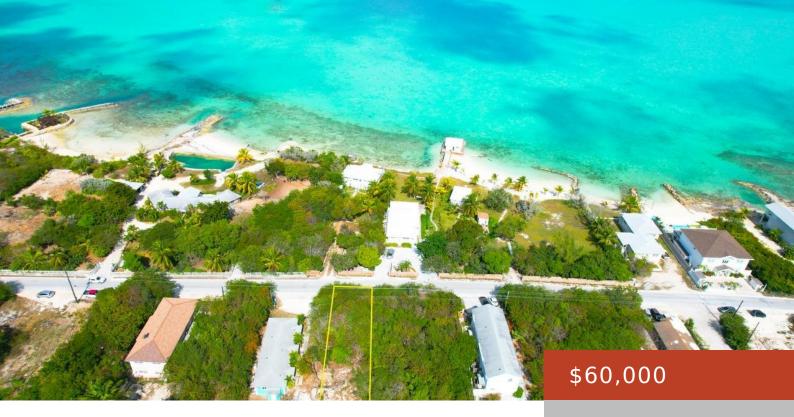

#### **LOT B7455 BAHAMA SOUND 11**

https://bahamabeachrealty.com

This multi-family lot is well positioned on Queenâ s Highway in the Bahama Sound 11 Subdivision of Great Exuma. It presents the perfect opportunity to develop a multifamily unit and capitalize on the strong long term rental market in The Exumas. â s In Great Exuma, the short term rental market is incredibly profitable, and this has...

### **Basics**

Category: Lots/Acreage

Bathrooms: 0 baths
Lot size: 4000 sq ft

**Island:** Exuma & Exuma Cays

**Subdivision:** Bahama Sound 11

**Date Listed:** 2025-01-21T00:00:00

Bedrooms: 0 beds

**Area: 4000** sq ft

## **Miscellaneous**

Legal Description: LOT B7455 BAHAMA SOUND 11 GREAT EXUMA, THE BAHAMAS