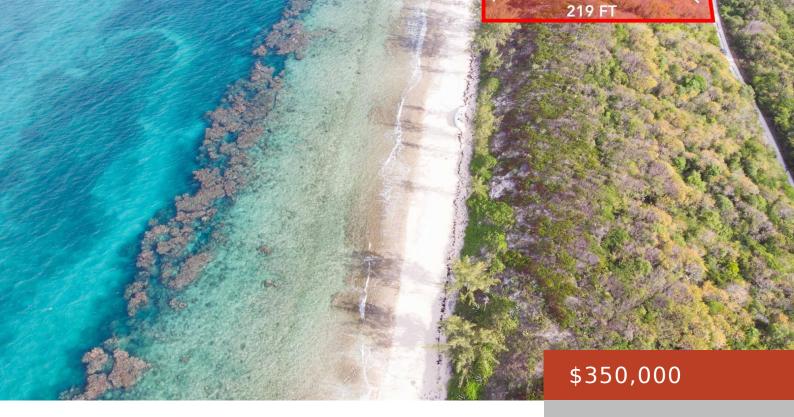

#### **BANKS ROAD**

https://bahamabeachrealty.com

A beachfront elevated lot situated on a breathtaking beach in Governor's Harbour. Nestled in the idyllic community of Cigatoo Estates, this lot offers endless views and direct access to a pristine white sand beach on the Atlantic Ocean. Positioned along the famous Banks Road, this property is the perfect canvas for building your dream beach...

### **Basics**

Category: Lots/Acreage

Bathrooms: 0 baths

**Lot size: 39988** sq ft

**Island:** Eleuthera

**Subdivision:** Cigatoo Estates

Date Listed: 2025-05-01T00:00:00

Bedrooms: 0 beds

## **Miscellaneous**

**Legal Description:** Lot B18,

Cigatoo Estates

Road: Street

**Site Influences:** Central location, Easy Access, Private Setting, View - Ocean, Waterfront - Ocean, Beach Front

Email: info@bahamabeachrealty.com