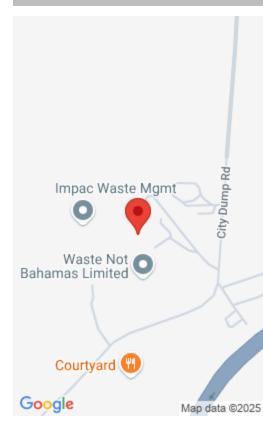

## **TONIQUE WILLIAMS-DARLING HIGHWAY**

https://bahamabeachrealty.com

1 acre of Prime Industrial, Commercial Real Estate off the highly trafficked Tonique Williams Darling Highway. Currently being offered at a great price. It is adjacent to other industrial businesses such as Trusco and Premix, this lot is prime for your next commercial venture. Conveniently located and accessible by JFK Drive. Call to arrange a...

## Basics

Category: Land Only Lot size: 43560 sq ft Island: New Providence/Paradise Island Sale or Rent: For Sale Only Industrial: Heavy

Type: Automotive Currency: BSD Lot: Tract B Date Listed: 2025-04-29T00:00:00 MLS ID: 62232

## Miscellaneous

Legal Description: Lot Tract B Tonique Williams Darling highwayCommercial: MixedLand and Services: ClearedCommercial: Mixed

Call us now

Email: info@bahamabeachrealty.com