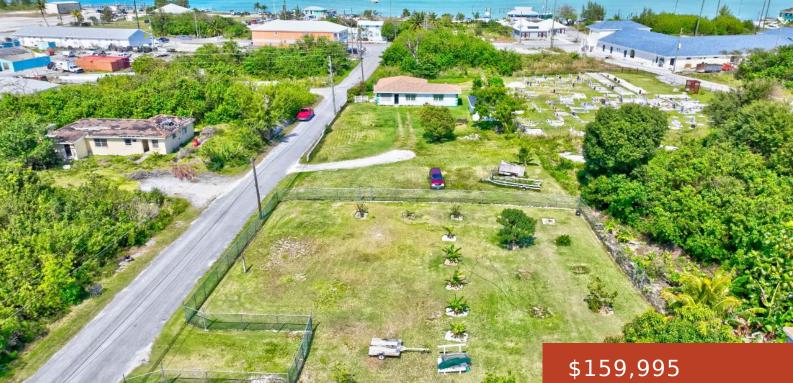

### LOT B, STEDE BONNET ROAD

https://bahamabeachrealty.com

This lot on Stede Bonnet Road offers the perfect opportunity to build your forever home in a prime location in Marsh Harbour, Abaco. This lot is situated in a prime location that is just a short distance from shopping, dining, banking, business, and entertainment options. A great bonus to owning this lot is that the...

## Miscellaneous

Site Influences: Central location, Easy Access, Low Maint Yard, Shopping Nearby, Quiet Area, Road - Paved, Level Lot

Call us now

Email: info@bahamabeachrealty.com