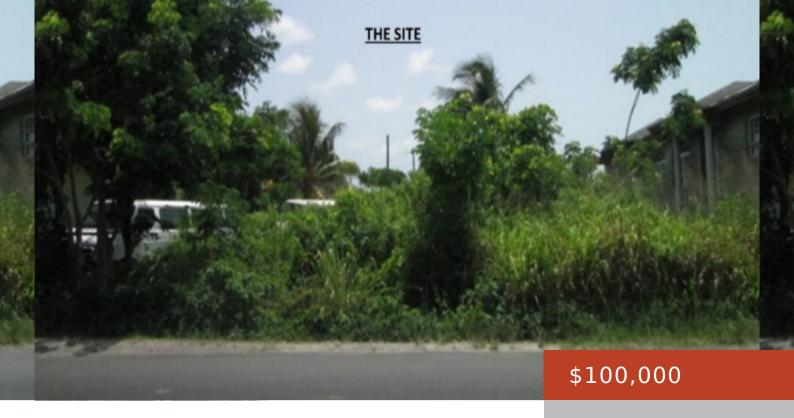

## LOT B, FAITH AVENUE VICIN

https://bahamabeachrealty.com

This 4,994 square foot lot is conveniently located off Faith Avenue, near Carmichael Road and Sir Milo Butler Highway. Situated next to an existing commercial building, this versatile property offers excellent potential for various ventures. This lot is ideal for investors or entrepreneurs seeking a prime location to secure their future development.

## **Basics**

Call us now

Email: info@bahamabeachrealty.com

Category: Land Only

Currency: BSD

Sale or Rent: For Sale Only

**MLS ID:** 60565

Lot size: 4994 sq ft