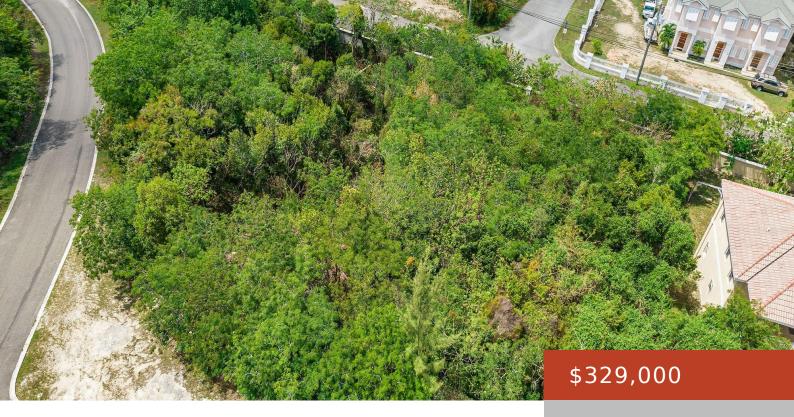

#### **LOT A68 BALMORAL**

https://bahamabeachrealty.com

Nestled within the prestigious gated community of Balmoral, this expansive 11,166 sq. ft. vacant lot offers an exceptional opportunity to build a custom duplex residence. Zoned for multifamily use, Lot A68 is ideal for investors or homeowners seeking to create a bespoke living space in one of Nassau's most sought-after neighborhoods.Balmoral is renowned for its...

### **Basics**

**Category:** Lots/Acreage

Bathrooms: 0 baths

**Lot size: 11166** sq ft

Island: New Providence/Paradise Island

Subdivision: Sanford Drive

**Date Listed:** 2025-05-23T00:00:00

Bedrooms: 0 beds

**Area: 11166** sq ft

**Currency:** BSD

**Lot:** A68

Sale or Rent: For Sale Only

MLS ID: 62658