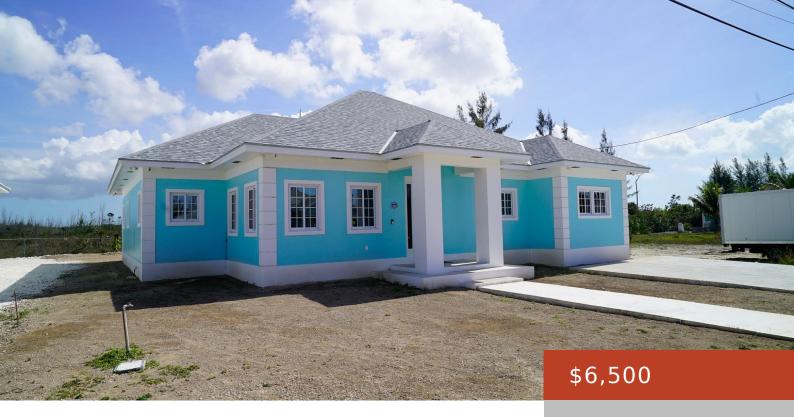

#### **LOT 99, EMERALD COAST**

https://bahamabeachrealty.com

This beautiful single storey house is available for rent in the South Westridge gated community of Emerald Coast. Featuring 3 bedrooms, 2.5 bathrooms and a dedicated office space, this home offers a seamless open layout with a combined Kitchen, Dining & Living area. The kitchen is equipped with Stainless Steel appliances including a dishwasher and...

### **Basics**

Category: Single Family Home

**Bathrooms: 3** baths **Lot size: 7000** sq ft

Island: New Providence/Paradise Island

**Rental Amount:** \$6,500

Date Listed: 2025-02-21T00:00:00

Bedrooms: 3 beds