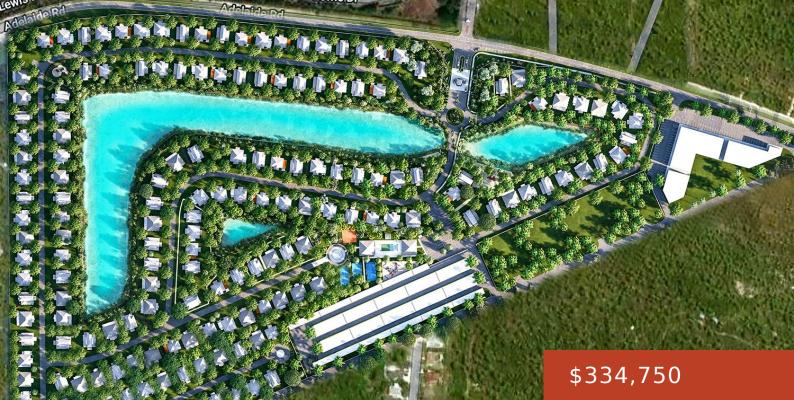

## LOT #92, WINDSOR LAKES

https://bahamabeachrealty.com

Welcome to Windsor Lakes, a community that offers elevated living with 179 homesites, including both single-family and multifamily options. Positioned between the luxurious Albany Resort and the charming Adelaide Village, this community provides easy access to exceptional amenities. At Windsor Lakes, you can enjoy comfort, leisure, and convenience in a safe, modern, and beautiful setting....

## **Basics**

Category: Triplex Bathrooms: 0 baths Lot size: 7220 sq ft Island: New Providence/Paradise Island Subdivision: Windsor Lakes Date Listed: 2025-04-30T00:00:00

Bedrooms: 0 beds Area: 7220 sq ft Currency: BSD Lot: 92 Sale or Rent: For Sale Only MLS ID: 62310

## **Miscellaneous**

Legal Description: Lot #92,

Site Influences: Adult Oriented, Family Oriented, Golf Course Windsor Lakes, Nassau, Bahamas Nearby, Shopping Nearby, Recreation Nearby, Quiet Area, No Thru Road, Seniors Oriented, Road - Paved, Marina Nearby, Pets Allowed, Gated Community