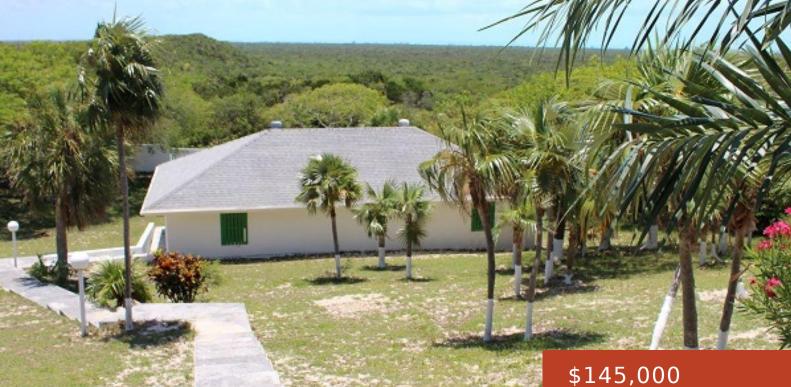

#### LOT# 91, STELLA MARIS

https://bahamabeachrealty.com

Fantastic landscaped lot with a double garage. The lot has very good elevation and has many natural palms and fruit trees. There is a concrete wall with a double gate at the entrance. The garage is 985 square feet and is very well maintained. This property has room to build your dream home on it ...

# **Building Details**

Foundation: Yes Exterior material: Finished Concrete Parking: Garage - Double **Construction:** Concrete Block **Roof:** Asphalt Shingle