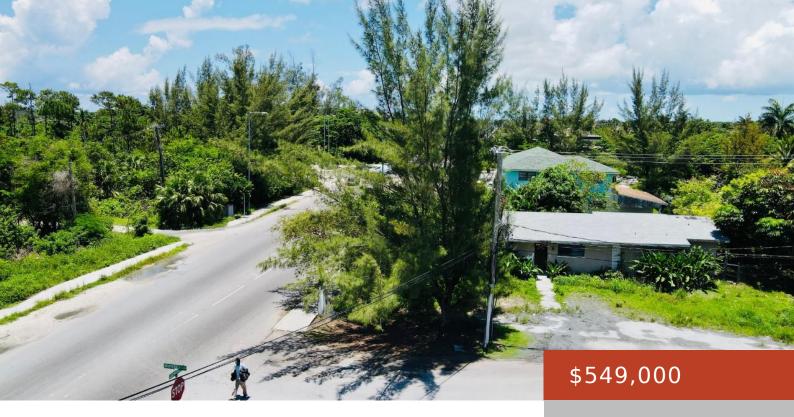

### **LOT 9, CARMICHAEL RD & SHAMROCK**

https://bahamabeachrealty.com

Seize this rare chance to own a versatile property on Main Carmichael Road, just 150 feet west of Sir Milo Butler Highway. Previously a 3-bedroom, 2-bath home, itâ so now ideal for business use. Situated near popular spots like Meat Max, Scotiabank, 700 Liquors, Island Luck, and Burger King, this location offers exceptional visibility and high...