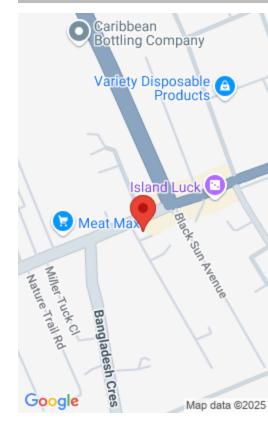

### **LOT 9, CARMICHAEL RD & SHAMROCK**

https://bahamabeachrealty.com

Seize this rare chance to own a versatile property on Main Carmichael Road, just 150 feet west of Sir Milo Butler Highway. Previously a 3-bedroom, 2-bath home, itâ so now ideal for business use. Situated near popular spots like Meat Max, Scotiabank, 700 Liquors, Island Luck, and Burger King, this location offers exceptional visibility and high...

## **Miscellaneous**

Legal Description: Lot Number 9 Site Influences: Central location, Easy

situate on Carmichael Road Access, Highway Access, Level Lot, Can Be Rented