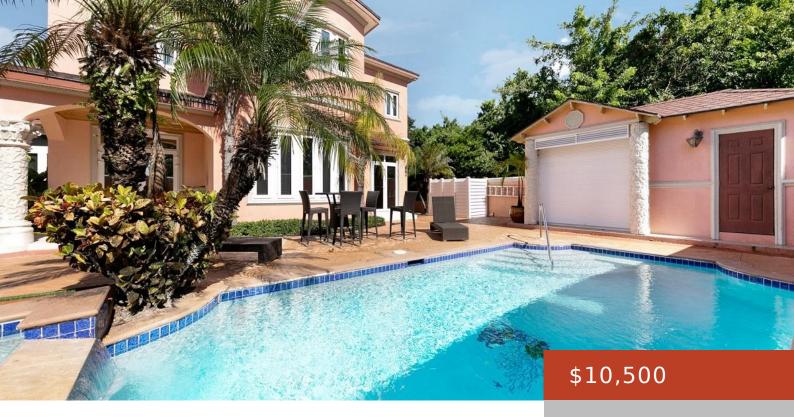

#### **LOT 88 CHARLOTTEVILLE**

https://bahamabeachrealty.com

Charlotteville & Turnberry are among New Providenceâ sort premier gated communities in the west, offering a safe and vibrant lifestyle. This 8,804 sq. ft. property is located in a family-friendly neighborhood with resort-style amenities, including a clubhouse, pools, tennis and volleyball courts, playgrounds, and 24-hour security. Conveniently situated near the Old Fort Bay Town Centre, private...

### **Basics**

Category: Single Family Home

Bathrooms: 3 baths

Area: 4904 sq ft

**Currency:** BSD

**Lot:** 88

Rental Amount: \$10,500

**Date Listed:** 2024-12-11T00:00:00

Outdoor Area (Condo): Pool

Amenities: 24 Hour Security, Fully Fenced, Furnished, Impact

Shutters, Main Level Entry, Swimming Pool