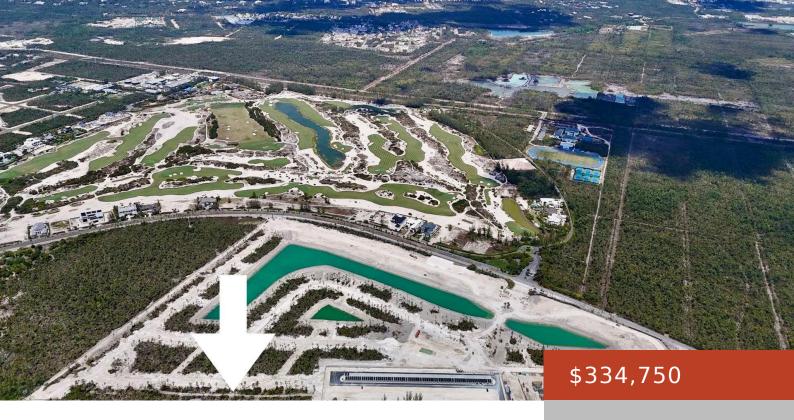

## **LOT 86 WINDSOR LAKES SUBD**

https://bahamabeachrealty.com

Nestled in the historic Adelaide Village, adjacent to the exclusive community of Albany, Windsor Lakes provides a tranquil escape from the hustle and bustle of city life. This eco-friendly community features modern amenities such as 24-hour security, walking trails, a clubhouse, a fitness center, a playground, a pool, a dog park, a basketball court, pickleball...

**Miscellaneous** 

**Legal Description:** Lot 86 Windsor Lakes

Subdivision, Nassau, The Bahamas

Monthly Assessment: \$400

**Site Influences:** Family Oriented, Quiet Area, Waterfront - Lake, Pets Allowed, Gated