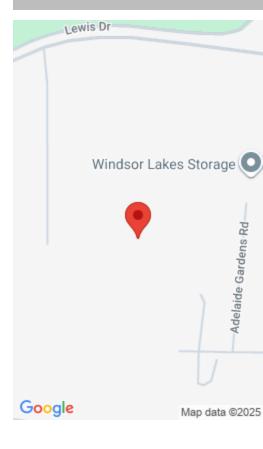

Subdivision: Windsor Lakes

**Date Listed:** 2025-04-25T00:00:00

Bedrooms: 0 beds

**Area: 7240** sq ft

Currency: BSD

**Lot:** 86

Sale or Rent: For Sale Only

MLS ID: 62188

**Miscellaneous** 

**Legal Description:** Lot 86 Windsor Lakes

Subdivision, Nassau, The Bahamas

Monthly Assessment: \$400

**Site Influences:** Family Oriented, Quiet Area, Waterfront - Lake, Pets Allowed, Gated