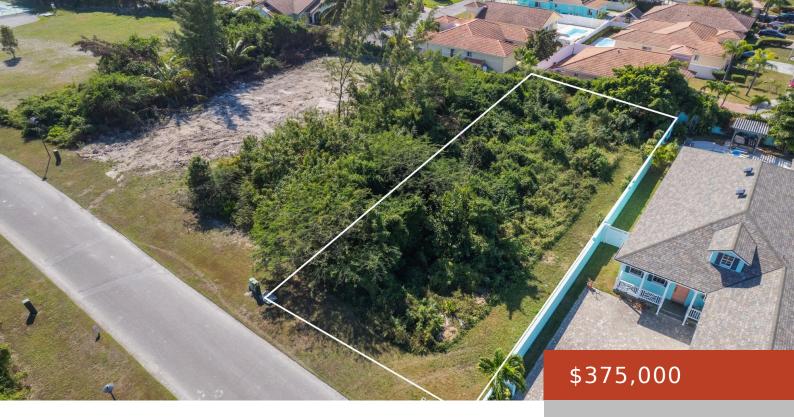

## **LOT 84 - PALM CAY**

https://bahamabeachrealty.com

This 10,000+ sq. ft. homesite (Lot 84) is a rare opportunity to build in Palm Cay, one of Nassauâ∏s most sought-after gated communities. Just steps from world-class amenities, this lot offers the perfect foundation for your dream home. Lot 85 is also available, allowing for a combined estate-sized property. A favorite among discerning locals and...

- 0 heds
- 0 baths
- Lots/Acreage
- 10140 sq ft

Call us now

Email: info@bahamabeachrealty.com

**Basics** 

Category: Lots/Acreage

**Bathrooms: 0** baths

**Lot size: 10140** sq ft

Island: New Providence/Paradise Island

**Subdivision:** Palm Cay

**Date Listed:** 2025-02-12T00:00:00

**Bedrooms: 0** beds

**Area: 10140** sq ft

Currency: BSD

**Lot:** 84

Sale or Rent: For Sale Only

Air conditioning (Condo): None