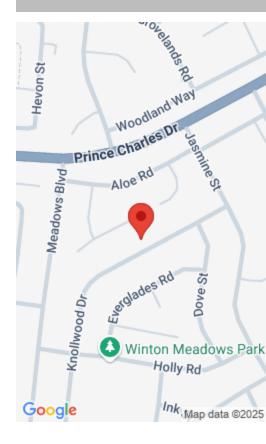

#### **LOT 78, WINTON MEADOWS**

https://bahamabeachrealty.com

Discover the perfect canvas for your dream home in the Winton Meadows neighborhood! This spacious 8,000 sq. ft. single-family lot is nestled on peaceful Knollwood Drive, offering an opportunity to build in a well-established, family-friendly community. This property is ideal for homeowners and investors alike.

## **Miscellaneous**

**Legal Description:** Lot 78, **Site Influences:** Easy Access, Family Oriented, Highway Knollwood Drive, Winton Meadows

Access.Treed Lot.Road - Paved.Pets Allowed