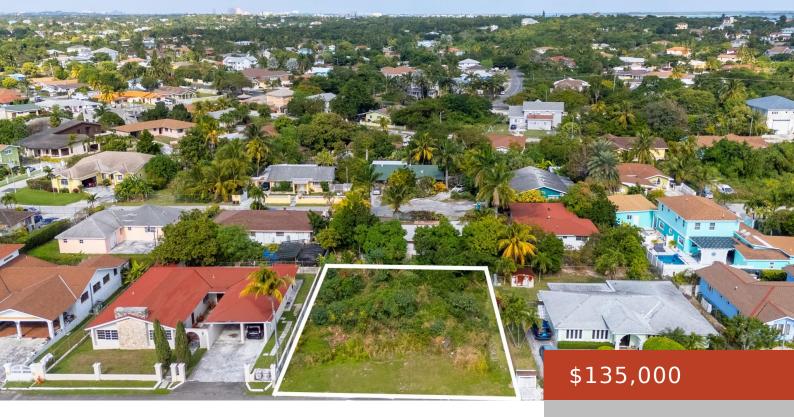

#### **LOT 78, WINTON MEADOWS**

https://bahamabeachrealty.com

Discover the perfect canvas for your dream home in the Winton Meadows neighborhood! This spacious 8,000 sq. ft. single-family lot is nestled on peaceful Knollwood Drive, offering an opportunity to build in a well-established, family-friendly community. This property is ideal for homeowners and investors alike.

### **Basics**

Category: Lots/Acreage

Bathrooms: 0 baths Lot size: 8000 sq ft

Island: New Providence/Paradise Island

Subdivision: Winton Meadows

Date Listed: 2025-01-17T00:00:00

Bedrooms: 0 beds

**Area: 8000** sq ft

**Currency: BSD** 

**Lot:** 78

Sale or Rent: For Sale Only

MLS ID: 60775