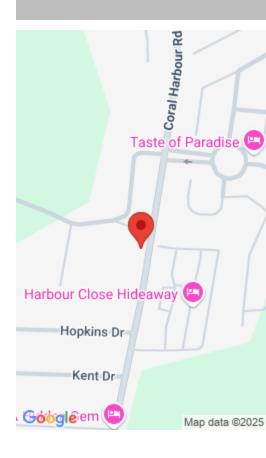

# LOT 78 CORAL HARBOUR

https://bahamabeachrealty.com

Discover the perfect canvas for your multi-family vision with this 16,800 square-foot lot ideally situated just off the main Coral Harbor road on the west side, across from the new gated community of Via Della Rosa. Boasting a strategic location, a mere 10 minutes from Lynden Pindling International Airport, shopping, and dining, this prime real...

## Miscellaneous

**Legal Description:** Multi-family Lot 78, Coral Harbour **Site Influences:** Family Oriented, Highway Access, Treed Lot, Quiet Area, Road - Paved, Pets Allowed

Call us now

Email: info@bahamabeachrealty.com