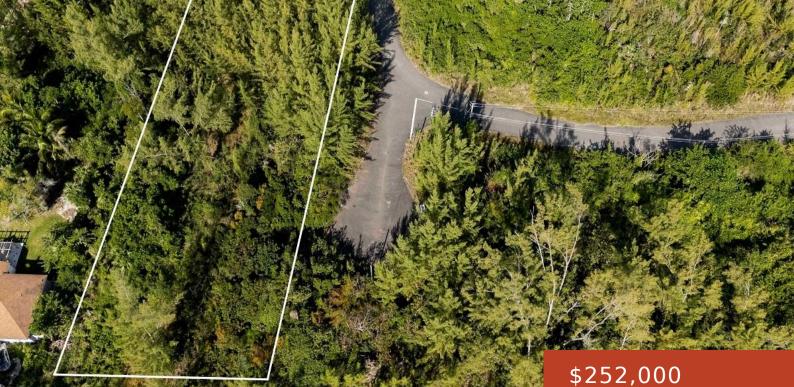

# LOT 78 CORAL HARBOUR

https://bahamabeachrealty.com

Discover the perfect canvas for your multi-family vision with this 16,800 square-foot lot ideally situated just off the main Coral Harbor road on the west side, across from the new gated community of Via Della Rosa. Boasting a strategic location, a mere 10 minutes from Lynden Pindling International Airport, shopping, and dining, this prime real...

### Basics

Category: Lots/Acreage Bathrooms: 0 baths Lot size: 16800 sq ft Island: New Providence/Paradise Island Sale or Rent: For Sale Only MLS ID: 59008 Bedrooms: 0 beds Area: 16800 sq ft Currency: BSD Lot: 78 Date Listed: 2024-08-19T00:00:00

## Miscellaneous

**Legal Description:** Multi-family Lot 78, Coral Harbour **Site Influences:** Family Oriented, Highway Access, Treed Lot, Quiet Area, Road - Paved, Pets Allowed

Call us now

Email: info@bahamabeachrealty.com