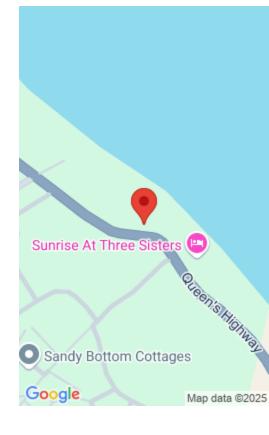

#### LOT 7166, QUEENS HIGHWAY

https://bahamabeachrealty.com

A beautiful multi-family beachfront lot on the Three Sisters Beach, with 113 feet of broad beachfront. It is located between Exuma's International Airport and Sandals Resort at Emerald Bay with its Greg-Norman designed 18-hole golf course and fullservice large boat marina. A 10-minute drive into George Town where you will find food stores, the Straw...