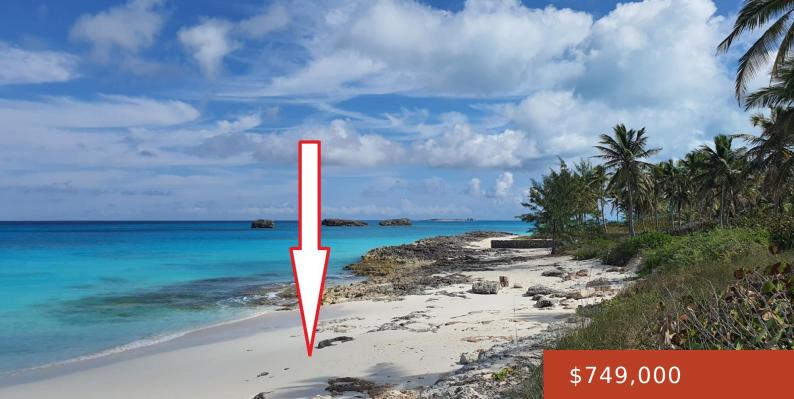

#### LOT 7166, QUEENS HIGHWAY

https://bahamabeachrealty.com

A beautiful multi-family beachfront lot on the Three Sisters Beach, with 113 feet of broad beachfront. It is located between Exuma's International Airport and Sandals Resort at Emerald Bay with its Greg-Norman designed 18-hole golf course and fullservice large boat marina. A 10-minute drive into George Town where you will find food stores, the Straw...

### Miscellaneous

**Site Influences:** Golf Course Nearby, Highway Access, View - Ocean, Road - Paved, Level Lot, Marina Nearby, Beach Front

Call us now

Email: info@bahamabeachrealty.com