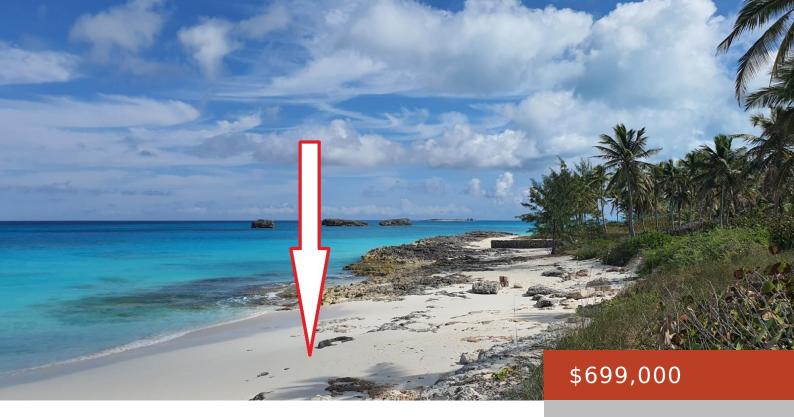

### **LOT 7166, QUEENS HIGHWAY**

https://bahamabeachrealty.com

A beautiful multi-family beachfront lot on the Three Sisters Beach, with 113 feet of broad beachfront. It is located between Exuma's International Airport and Sandals Resort at Emerald Bay with its Greg-Norman designed 18-hole golf course and full-service large boat marina. A 10-minute drive into George Town where you will find food stores, the Straw...