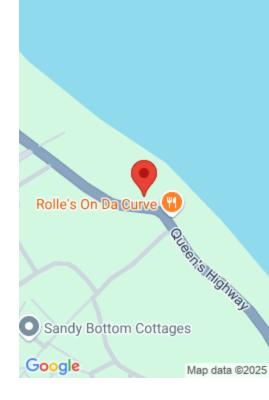

### **LOT 7166, QUEENS HIGHWAY**

https://bahamabeachrealty.com

A beautiful multi-family beachfront lot on the Three Sisters Beach, with 113 feet of broad beachfront. It is located between Exuma's International Airport and Sandals Resort at Emerald Bay with its Greg-Norman designed 18-hole golf course and full-service large boat marina. A 10-minute drive into George Town where you will find food stores, the Straw...

## **Miscellaneous**

**Site Influences:** Golf Course Nearby, Highway Access, View - Ocean, Road - Paved, Level Lot, Marina Nearby, Beach Front