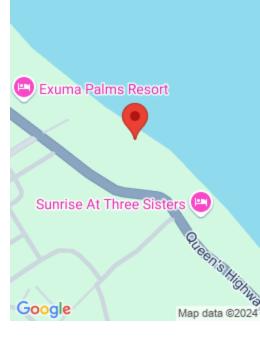

### **LOT 7165, QUEENS HIGHWAY**

https://bahamabeachrealty.com

A beautiful multi-family beachfront lot on the Three Sisters Beach, with 114 feet of broad beachfront. It is located between Exuma's International Airport and Sandals Resort at Emerald Bay with its Greg-Norman designed 18-hole golf course and full-service large boat marina. A 10-minute drive into George Town where you will find food stores, the Straw...

# **Miscellaneous**

**Site Influences:** Beach Front **Road:** Street