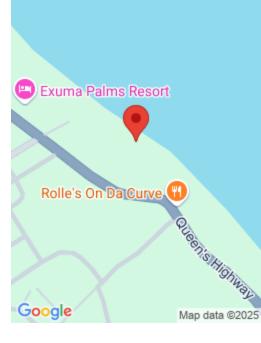

### **LOT 7165, QUEENS HIGHWAY**

https://bahamabeachrealty.com

A beautiful multi-family beachfront lot on the Three Sisters Beach, with 114 feet of broad beachfront. It is located between Exuma's International Airport and Sandals Resort at Emerald Bay with its Greg-Norman designed 18-hole golf course and full-service large boat marina. A 10-minute drive into George Town where you will find food stores, the Straw...