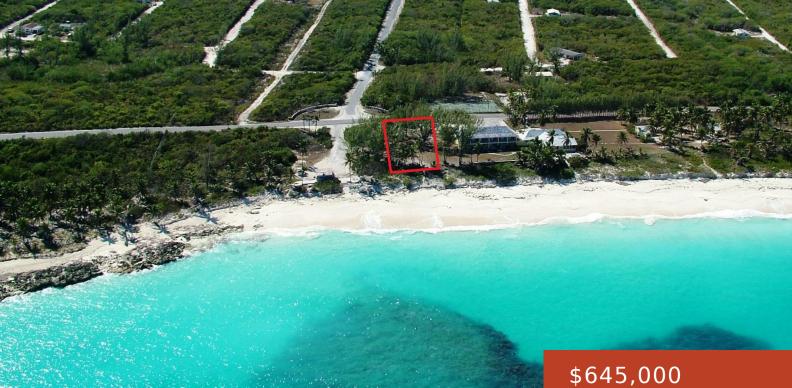

### LOT 7164, QUEENS HIGHWAY

https://bahamabeachrealty.com

A beautiful multi-family beachfront lot on the Three Sisters Beach, with 114 feet of broad beachfront. It is located between Exuma's International Airport and Sandals Resort at Emerald Bay with its Greg-Norman designed 18-hole golf course and fullservice large boat marina. A 10-minute drive into George Town where you will find food stores, the Straw...

## Miscellaneous

**Site Influences:** Golf Course Nearby, Highway Access, View - Ocean, Road - Paved, Level Lot, Marina Nearby, Beach Front

Call us now

Email: info@bahamabeachrealty.com