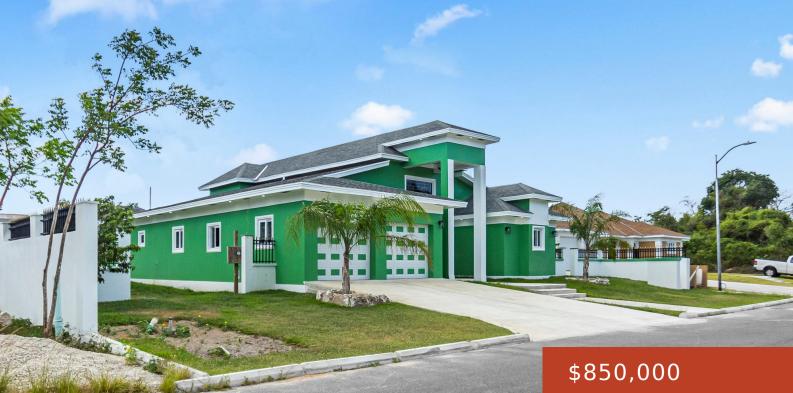

### LOT 70 KILLARNEY SHORES

https://bahamabeachrealty.com

Highly sought-after Killarney Shores, this captivating 4-bedroom, 3.5-bathroom residence offers the perfect blend of comfort, space, and possibility. Spanning over 3,403 sq. ft. of thoughtfully designed interior living on a generous 10,000 sq. ft. lot, this home features an inviting layout ideal for families. This home also features a dedicated theatre/playroom, perfect for cozy movie...

### Basics

Category: Single Family Home Bathrooms: 3 baths Area: 3403 sq ft Currency: BSD Lot: 70 Date Listed: 2025-05-05T00:00:00

Bedrooms: 4 beds Half baths: 1 half bath Lot size: 10000 sq ft Island: New Providence/Paradise Island Sale or Rent: For Sale Only MLS ID: 62424

# **Building Details**

Foundation: Yes Exterior material: Brick Parking: Garage & Carport **Construction:** Concrete Block **Roof:** Asphalt Shingle

## **Amenities & Features**

Sewer: Connected Air conditioning (Condo): Central Amenities: Garden Area, Impact Windows, Unfurnished Style: Single Family Lot Water: City

Call us now

Email: info@bahamabeachrealty.com