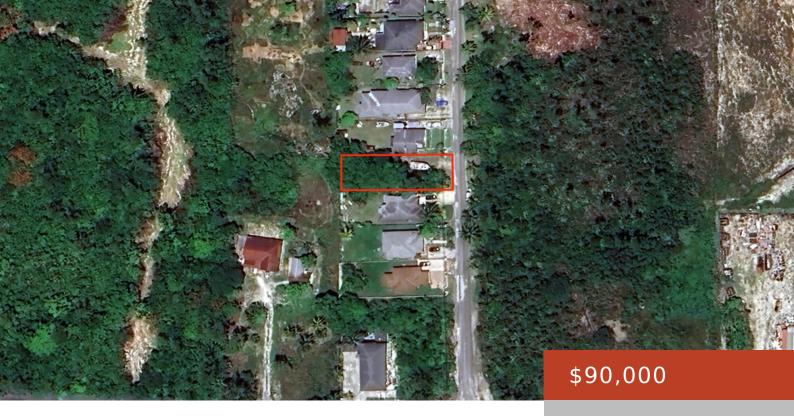

#### **LOT #7 CORAL MEADOWS**

https://bahamabeachrealty.com

This Multi-Family Lot is located in the west just off Adelaide Rd. north of Coral Lakes Subdivision. It measures 7,500 sqft and has all utilities available and is ready to be developed. This location is desirable as it is only 1/2 mile east of the new Windsor Estates and the Albany Golf Course.