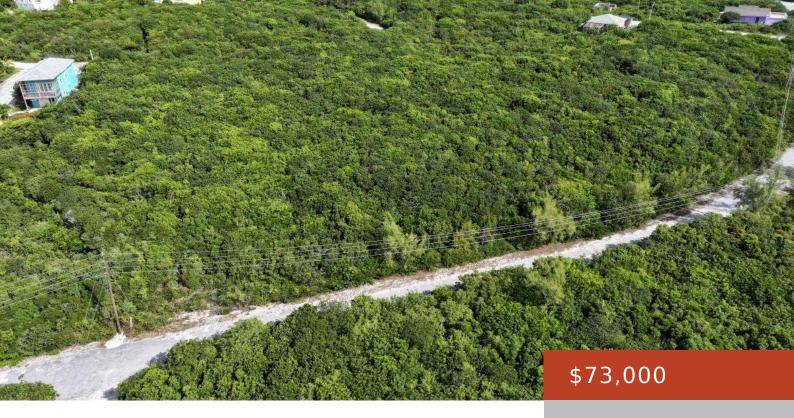

## LOT 7 BLOCK 53, RAINBOW BAY, ELEUTHERA

https://bahamabeachrealty.com

Introducing Lot 7 Block 53 Section D, a beautiful residential vacant lot in the highly sought-after Rainbow Bay, Eleuthera, offering 9,600 square feet of prime real estate. This exceptional location provides easy access to stunning beaches and local amenities, making it the perfect spot to build your dream home or a serene vacation retreat. Zoned...

Lot size: 9600 sq ft

**Block:** 53

**Lot:** 7

**Date Listed:** 2024-09-12T00:00:00

## **Miscellaneous**

Legal Description: Lot 7 Block 53 Section D, 9,600 Sq. Ft. Rainbow Bay, Eleuthera, Bahamas