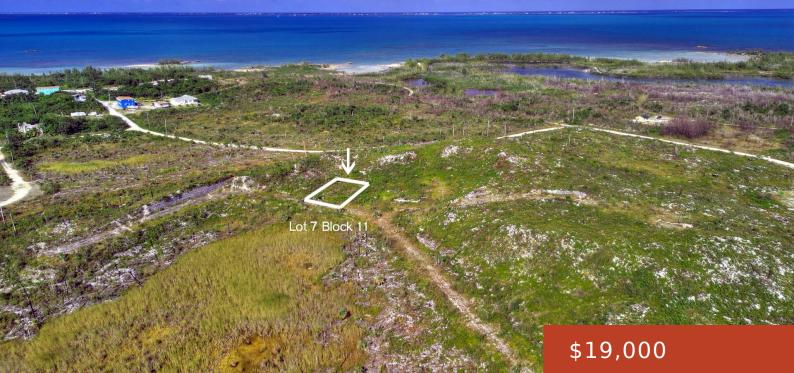

#### LOT 7, BLOCK 11 https://bahamabeachrealty.com

Located just 10 minutes from Marsh Harbour, Bahama Coral Island has the serenity of an outer cay. This recent addition to the very limited number of available lots in the area sits tucked away on 10,584 sq ft with excellent elevations. Beach access is a short ride to the quaint shoreline of Cistern Creek, where...

## Basics

Category: Lots/Acreage Bathrooms: 0 baths Lot size: 10584 sq ft Block: 11 Lot: 7 Date Listed: 2024-11-22T00:00:00 Bedrooms: 0 beds Area: 10584 sq ft Currency: BSD Island: Abaco Sale or Rent: For Sale Only MLS ID: 60205

## Miscellaneous

**Legal Description:** Lot of land number 7 in Block 11 of the Bahama Coral Island Subdivision, located North of Marsh Harbor Settlement, Abaco, The Bahamas

Call us now

Email: info@bahamabeachrealty.com