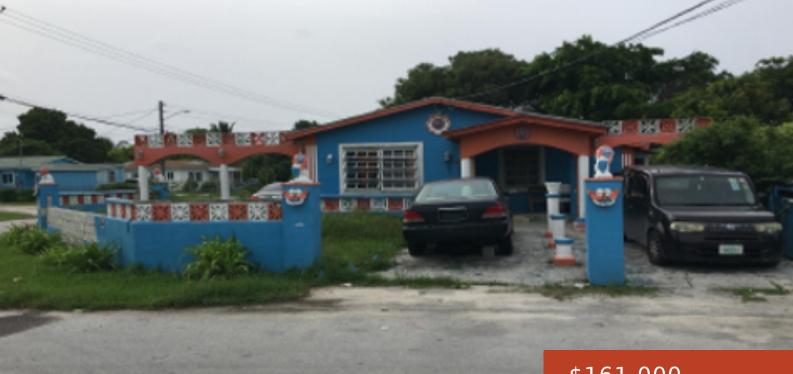

#### **28, ELIZABETH ESTATES**

https://bahamabeachrealty.com

This duplex property offers a great opportunity for investors or homeowners seeking flexible living space with income potential. Situated on a 5,238 sq. ft. lot, with a building size of approximately 1,326 sq. ft., it provides a solid foundation for rental income and multi-family living. Located in Elizabeth Estates, the home is conveniently close to...

#### \$161,000

#### • 5 beds

- 2 baths
- Full Duplex

Call us now

Email: info@bahamabeachrealty.com

#### Basics

Category: Full Duplex Bathrooms: 2 baths Currency: USD Lot: 677 Date Listed: 2025-05-01T00:00:00 Bedrooms: 5 beds Lot size: 5238 sq ft Island: New Providence/Paradise Island Sale or Rent: For Sale Only MLS ID: 62332

# **Building Details**

Construction: Concrete Block

Parking: Carport - Single