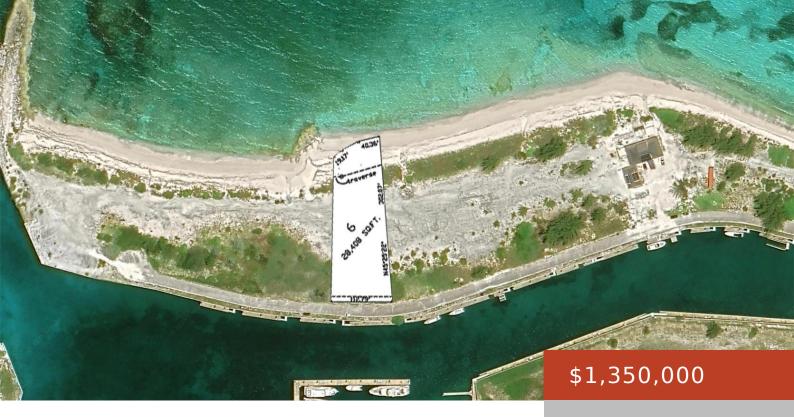

#### **LOT #6 MARINA BEACH**

https://bahamabeachrealty.com

Lot 6 in Marina Beach Estates: Build your dream home! Seize the opportunity to own a stunning piece of paradise with Lot 6 in Marina Beach Estates. This exceptional property features a sandy beachfront and an 80-foot canal dock, all with the security of a gated community. Spanning over 28,000 square feet, this elevated lot...

### **Basics**

Category: Lots/Acreage Bedrooms: 0 beds

Bathrooms: 0 baths Area: 28408 sq ft

**Lot size: 28408** sq ft **Currency:** USD

Island: Exuma & Exuma Cays Lot: 6

**Date Listed:** 2025-02-12T00:00:00 **MLS ID:** 61185

## **Miscellaneous**

**Legal Description:** Lot #6 Marina Beach, Emerald Bay,

Great Exuma

**Site Influences:** Easy Access, Golf Course Nearby, Highway Access, View - Ocean, Southern Exp, Recreation Nearby, No Thru Road, Road - Paved, Level Lot, Marina Nearby, Gated

Community, Beach Front, Canal Front