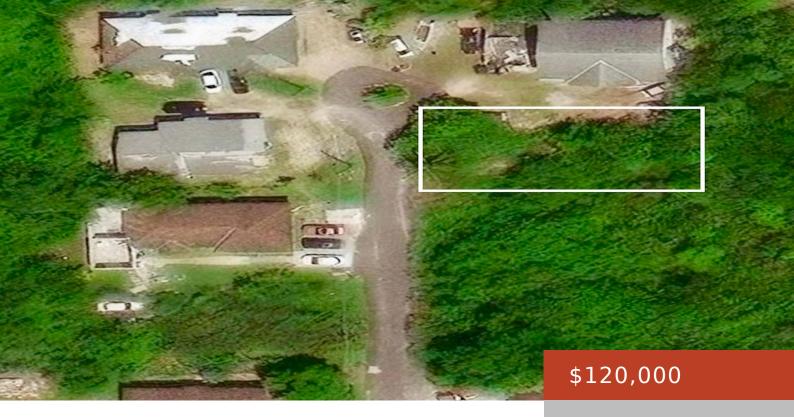

#### **LOT 6 ELLEN CLOSE**

https://bahamabeachrealty.com

Build your dream project on this quiet, private cul-de-sac off Cowpen Road. Take advantage of the growing need for housing in this popular area, not far from shopping, schools, churches and entertainment. Priced to sell!

### **Basics**

Category: Lots/Acreage

Bathrooms: 0 baths Lot size: 4757 sq ft

Island: New Providence/Paradise Island

Sale or Rent: For Sale Only

**MLS ID:** 63142

Bedrooms: 0 beds

**Area: 4757** sq ft

## **Miscellaneous**

**Legal Description:** Lot 6, Ellen Close, **Site** 

Plainfield rd. New Providence

**Site Influences:** Easy Access, Family Oriented, Treed Lot, Cul-de-sac