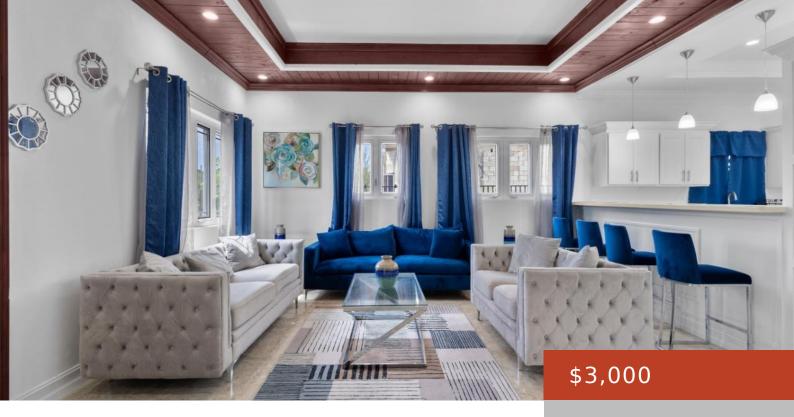

### **Basics**

Category: Half Duplex Bedrooms: 2 beds

Bathrooms: 2 baths Area: 1500 sq ft

Island: New Providence/Paradise Island Rental Amount: \$3,000

Sale or Rent: For Rent Only

Date Listed: 2025-03-21T00:00:00

# **Building Details**

Foundation: Yes Construction: Concrete Block

Floor covering: Ceramic Tile, Wall to Wall Exterior material: Finished Concrete

Carpet

**Roof:** Asphalt Shingle Parking: Additional Parking, Multiple C/P, Open

### **Amenities & Features**

Laundry: In Unit Sewer: Connected

**Style:** Townhouse **Shared Amenities:** Pool Outdoor

**Air conditioning (Condo):** Split **Water:** City

Outdoor Area (Condo): Patio, Pool Amenities: 24 Hour Security, Furnished, Impact Windows,