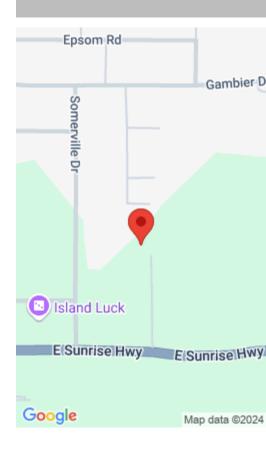

## LOT 5, EAST SUNRISE HIGHWAY

https://bahamabeachrealty.com

â [] The Promenade â [] Freeport â [] s Newest Retail & Commercial Business Park is located in the Prime Area of East Sunrise Highway. These lots, which start at .8 of an acre are zoned for various types of businesses which include but are not limited to Banks, Medical Offices, Retail Stores, Insurance/Legal/Accounting Offices, Other Office Complexes, Restaurants, Pharmacies, Convenience...

**Basics** 

Call us now

Email: info@bahamabeachrealty.com

Category: Land Only Currency: BSD Island: Grand Bahama/Freeport Sale or Rent: For Sale Only MLS ID: 44733

Lot size: 43134 sq ft Block: J Lot: 5 Date Listed: 2021-05-10T00:00:00