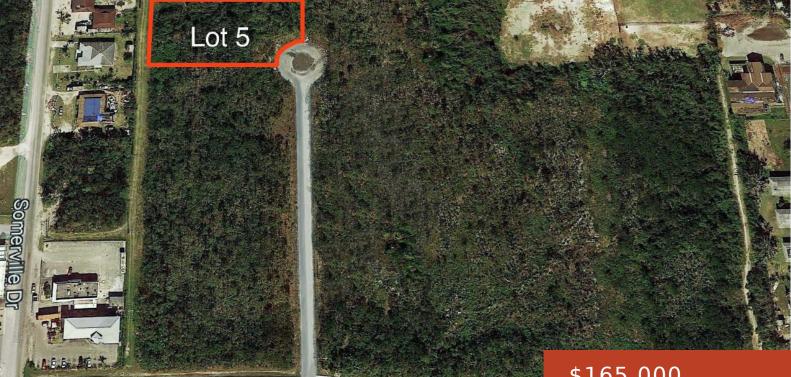

## \$165,000

## LOT 5, EAST SUNRISE HIGHWAY

https://bahamabeachrealty.com

â [] The Promenade â [] Freeport â [] s Newest Retail & Commercial Business Park is located in the Prime Area of East Sunrise Highway. These lots, which start at .8 of an acre are zoned for various types of businesses which include but are not limited to Banks, Medical Offices, Retail Stores, Insurance/Legal/Accounting Offices, Other Office Complexes, Restaurants, Pharmacies, Convenience...

**Basics** 

Call us now

Email: info@bahamabeachrealty.com

Category: Land Only Currency: BSD Island: Grand Bahama/Freeport Sale or Rent: For Sale Only MLS ID: 44733

Lot size: 43134 sq ft Block: J Lot: 5 Date Listed: 2021-05-10T00:00:00