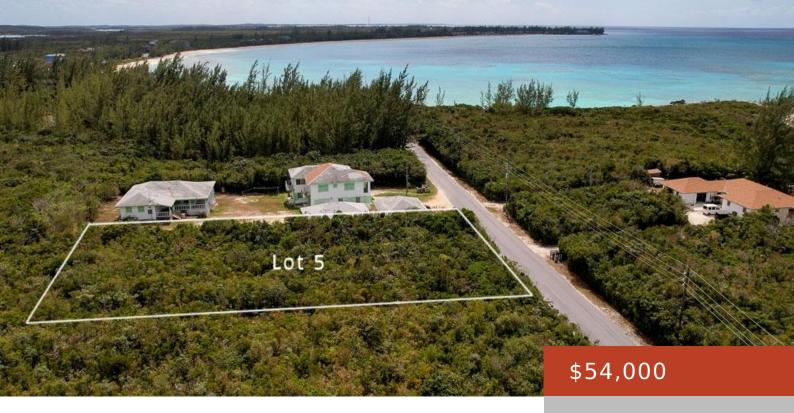

## LOT #5, BONEFISH BAY NORTH

https://bahamabeachrealty.com

This expansive 20,000 sq.ft. property is just one lot over from the ocean, separated by only Queens Highway from the beachfront lots. With a two-story structure, you can take full advantage of the stunning view on the west side of the island, with its serene and crystal-clear waters. Club Med is positioned at the opposite...

Area: 20000 sq ft

**Currency: USD** 

**Lot:** 5

**Date Listed:** 2024-02-27T00:00:00

# **Miscellaneous**

Legal Description: Lot 5, grant I -95 on the north end of Bonefish Bay, San Salvador Island,

Bahamas