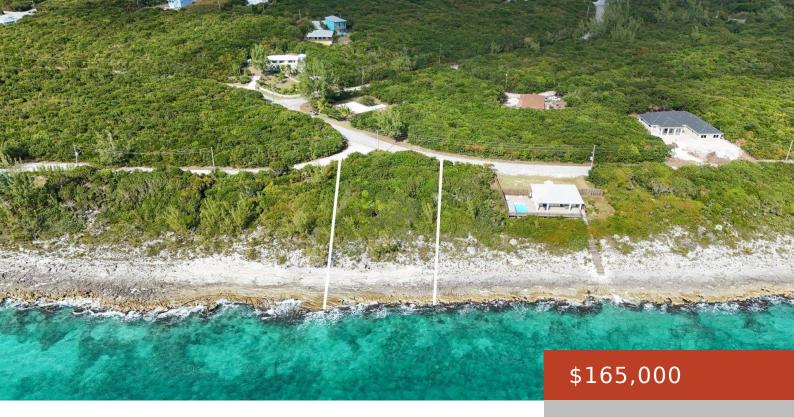

#### **LOT 5 BLK 39 RAINBOW BAY**

https://bahamabeachrealty.com

What could be better than walking outside in the morning while enjoying the coffee perks and jumping straight into the wonderful Bahamian blue ocean? With 100 feet on the water, lot 5 block 39 is a huge lot of 19000 sq feet and an extraordinary location to build your home! It is also very close...