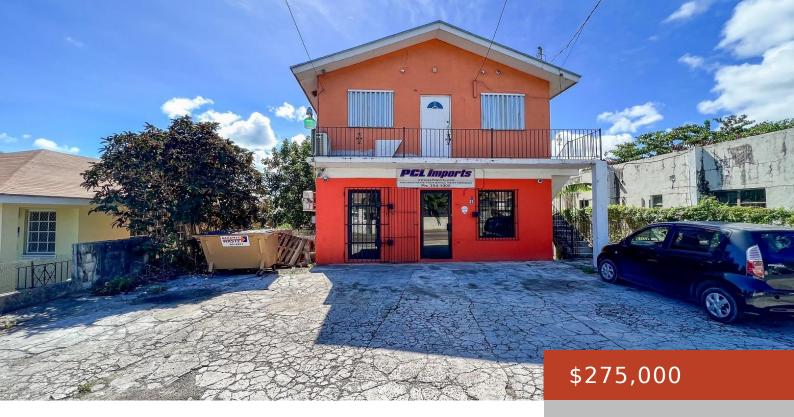

## LOT 45 COMMERCIAL BUILDIN

https://bahamabeachrealty.com

Presenting an exceptional commercial building in a prime location! This two-story property on Bar- 20 Corner, offers security with features like security bars, cameras with motion sensors, and hurricane shutters. It comes with a functional layout, featuring a well-appointed ground floor with an office, reception area, private office, storage, closet, and bathroom. The second floor...

- Building and Land
- 2538 sq ft

Call us now

Email: info@bahamabeachrealty.com

## Basics

Category: Building and Land Year built: 1963 Island: New Providence/Paradise Island Sale or Rent: For Sale Only MLS ID: 60140 Area: 2538 sq ft Currency: BSD Lot: 45 Date Listed: 2024-11-19T00:00:00