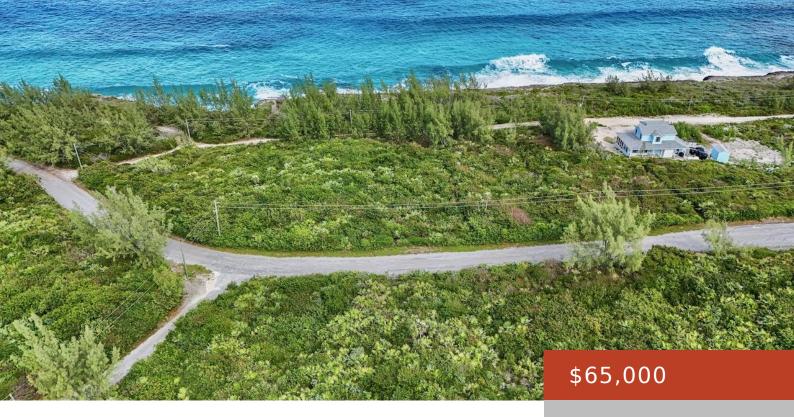

### **OCEAN DRIVE, RAINBOW BAY**

https://bahamabeachrealty.com

Located in the sought-after Rainbow Bay community in Eleuthera, this stunning lot offers fantastic ocean views and exceptional potential for both personal and investment use. Perfectly positioned near the island's pristine beaches, local restaurants, and airports, the property is an ideal location for building a vacation home or your second home. With its captivating views...

## **Miscellaneous**

**Legal Description:** Lot 43, Block 8, Ocean Drive,

Rainbow Bay, Eleuthera

Road: Street

**Site Influences:** Easy Access, View -

Ocean.Road - Paved

Email: info@bahamabeachrealty.com