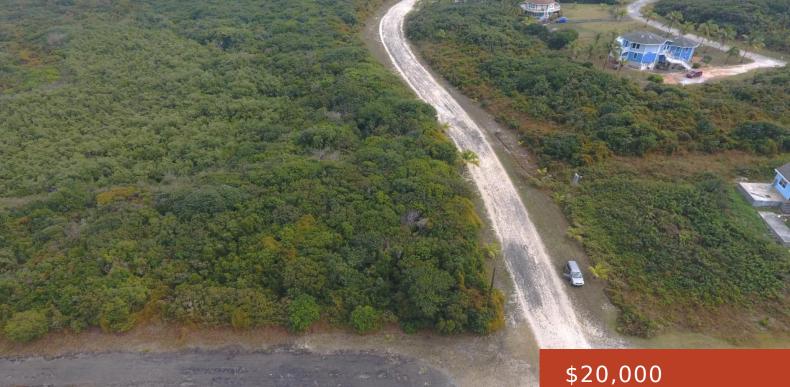

### LONG BEACH, PRINCESS STREET

https://bahamabeachrealty.com

Long Beach Lot 415 is a vacant level 11,887 sq. ft. pie shaped lot with 148 feet on the road and narrowing to 8 feet wide at the back. The northern side is 148 feet deep and the SW side is 183 feet deep. Long Beach subdivision is 35 miles south of Marsh Harbour. Adjoining...

# Miscellaneous

Call us now

Email: info@bahamabeachrealty.com

**Legal Description:** Long Beach - Vacant interior corner Lot 415 is 11,887 sq. ft. is a level residential building site in a private residential community.