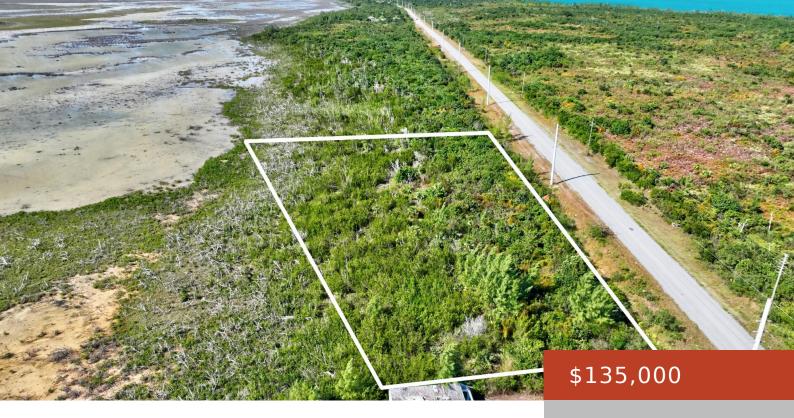

#### **LOT #4 TREASURE CAY**

https://bahamabeachrealty.com

Prime 1.93-Acre Parcel with Street Frontage on S. C. Bootle Highway. This parcel is strategically located approximately 4 miles south of Treasure Cay Airport, offering excellent visibility and street frontage along the S. C. Bootle Highway. With easy access to utilities directly from the highway, the property is primed for commercial development or investment. The...