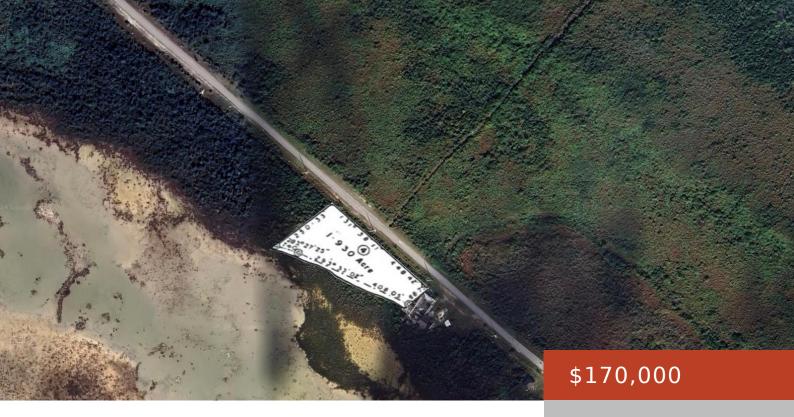

#### **PORTION OF GRANT B 84**

https://bahamabeachrealty.com

A parcel of land with street frontage on S. C. Bootle Highway approximately 4 Miles South of Treasure Cay Airport. This property measures at 1.93 Acres | 84,070 SQFT with utility access from S. C. Bootle Highway. This parcel of land has potential for Commerical Investment.