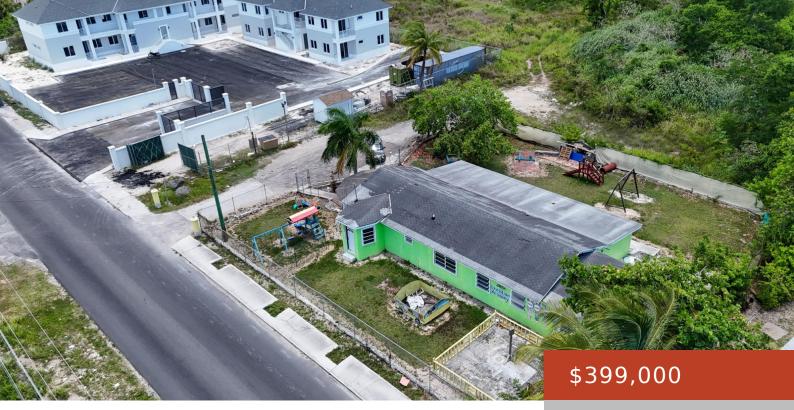

#### **GOLDEN ISLES SUBDIVISION**

https://bahamabeachrealty.com

Unlock the potential of this exceptional multi-family lot, ideally situated on Golden Isles road, just off bustling Carmichael Road. This generously sized 9,711 sqft lot features a versatile building with 1,786 sqft of living space, originally designed as a 4bedroom, 2-bath home. The property zoning allows for up to 4 residential buildings, giving the buyer...

- 4 heds
- 2 baths
- Single Family Home
- 9711 sq ft

Call us now

Email: info@bahamabeachrealty.com

### **Basics**

Category: Single Family Home Bathrooms: 2 baths Lot size: 0 sq ft Island: New Providence/Paradise Island Date Listed: 2025-07-01T00:00:00

Bedrooms: 4 beds Area: 9711 sq ft Currency: BSD Sale or Rent: For Sale Only MLS ID: 63126