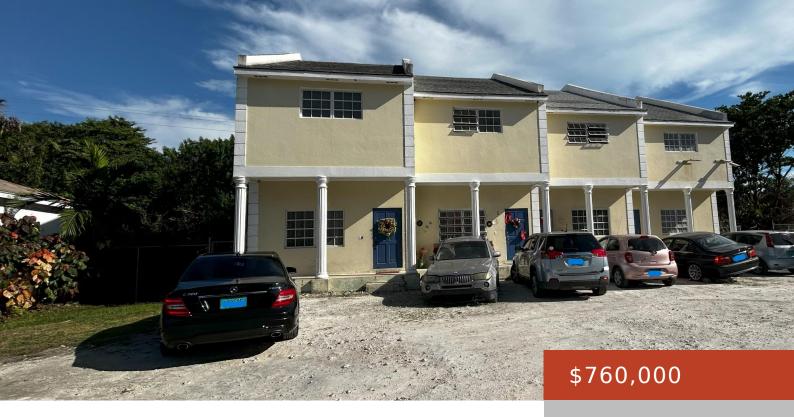

### **LOT 4 BLOCK 25 VENICE BAY**

https://bahamabeachrealty.com

Introducing the Vennice Bay Annex 4-unit townhomesâ na excellent investment opportunity! Each unit features 2 bedrooms, 2 bathrooms, and 1,444 square feet of living space, providing modern comfort and functionality. Situated on a spacious 16,007-square-foot lot, each townhome is equipped with air conditioning and a private balcony, offering tenants a peaceful retreat. With rental rates around...

### **Basics**

Category: Fourplex Bedrooms: 8 beds

Bathrooms: 8 baths Area: 16007 sq ft

**Lot size: 16007** sq ft **Year built:** 2011

Currency: BSD Block: 25

Island: New Providence/Paradise Island Lot: 4

**Subdivision:** Venice Bay Sale or Rent: For Sale Only

# **Building Details**

Foundation: Yes Construction: Concrete Block

Floor covering: 2 Exterior material: Finished Concrete

**Roof:** Asphalt Shingle Parking: Open