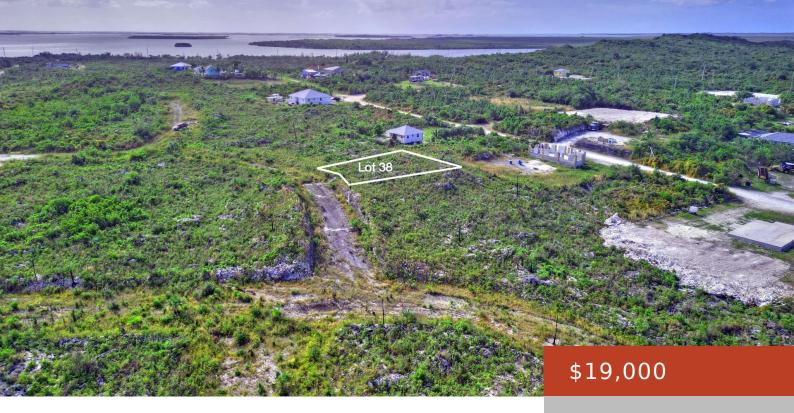

## **LOT 38, BLOCK 9**

https://bahamabeachrealty.com

Located just 10 minutes from Marsh Harbour, Bahama Coral Island has the serenity of an outer cay. This recent addition to the very limited number of available lots in the area sits tucked away on 10,657 sq ft with excellent elevations. Beach access is a short ride to the quaint shoreline of Cistern Creek, where...

## **Basics**

Category: Lots/Acreage

Bathrooms: 0 baths

**Lot size: 10657** sq ft

Block: 9

**Lot:** 38

**Date Listed:** 2024-11-22T00:00:00

Bedrooms: 0 beds