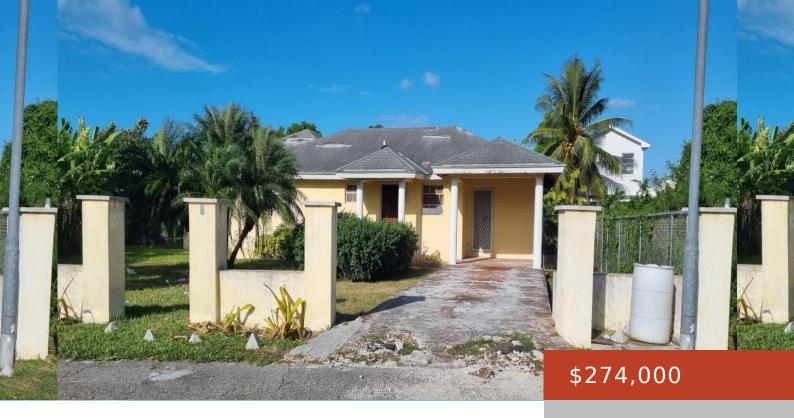

#### **LOT 371 WINTON HOME**

https://bahamabeachrealty.com

Welcome to Lot 371 in the peaceful and safe Winton Meadows neighborhood! This charming 3-bedroom, 2-bathroom home is a hidden gem waiting for your personal touch. With a spacious 8,378 sq ft yard, you'll have plenty of room to create your dream outdoor oasis, perfect for entertaining or relaxing. The bright, airy interior offers endless...

### **Basics**

Category: Single Family Home

Bathrooms: 2 baths Lot size: 8378 sq ft

Island: New Providence/Paradise Island

Sale or Rent: For Sale Only

MLS ID: 62924

**Bedrooms: 3** beds

Area: 8378 sq ft

# **Building Details**

**Foundation:** Yes **Construction:** Concrete Block, Steel/Concrete

**Exterior material:** Finished Concrete **Roof:** Asphalt Shingle

Parking: Carport - Single

#### **Amenities & Features**

Sewer: Connected Style: Single Family Lot

Air conditioning (Condo): None Water: City

Amenities: Fully Walled