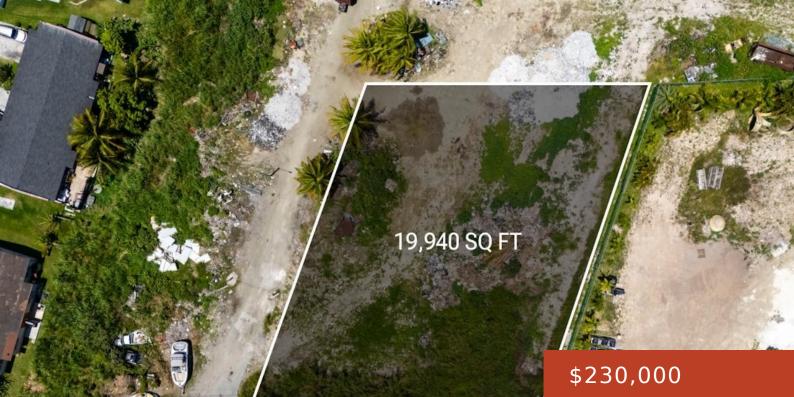

LOT 37, SEA BREEZE LANE https://bahamabeachrealty.com

This nearly 20,000 sq ft lot on Seabreeze Lane offers a prime opportunity in a rapidly developing area. Surrounded by established commercial properties, it's ideally suited for a business venture or multi-family development. With its size and location, this lot combines visibility, accessibility, and potentialâ\_\_all in one.

- 0 baths
- Lots/Acreage
- 19940 sq ft

Call us now

Email: info@bahamabeachrealty.com

## Basics

Category: Lots/Acreage Bathrooms: 0 baths Lot size: 19940 sq ft Island: New Providence/Paradise Island Sale or Rent: For Sale Only MLS ID: 62356 Bedrooms: 0 beds Area: 19940 sq ft Currency: BSD Lot: 37 Date Listed: 2025-05-05T00:00:00

## Miscellaneous

**Legal Description:** Lot 37, Sea Breeze Lane, New Providence, The Bahamas

**Site Influences:** Easy Access, Highway Access, Treed Lot, Road - Paved

Call us now

Email: info@bahamabeachrealty.com