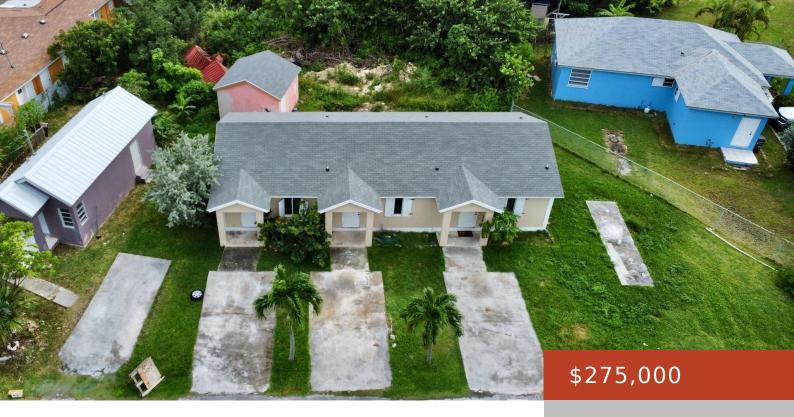

#### **MURPHY TOWN DRIVE**

https://bahamabeachrealty.com

Discover an exceptional investment opportunity in the peaceful and serene Murphy Town, Abaco. Lot 33B, measuring 6,688 square feet, features a well-maintained triplex measuring 1,273 square ft, ideal for rental income or extended family living. Each of the three units is thoughtfully designed with one bedroom and one bathroom, offering comfortable living spaces for tenants...

### **Basics**

**Category:** Triplex

Bathrooms: 3 baths

Lot size: 6688 sq ft

Island: Abaco

Sale or Rent: For Sale Only

**MLS ID:** 59137

Bedrooms: 3 beds

**Area: 1273** sq ft

**Currency: BSD** 

**Lot:** 33B

Date Listed: 2024-09-03T00:00:00