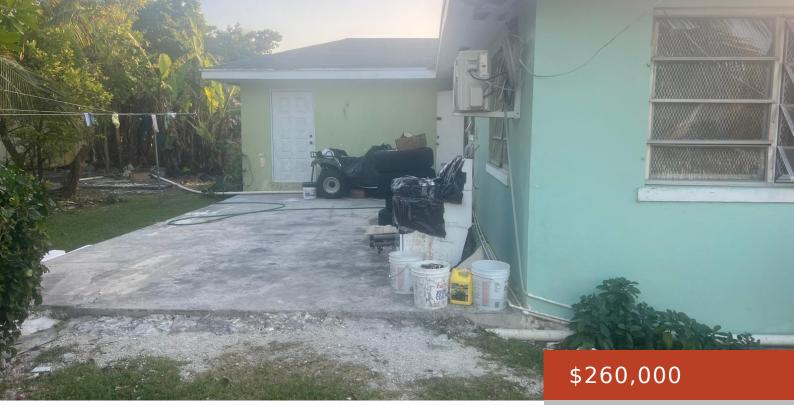

#### LOT 33, PALMETTO SUB LUCAYA LANE

https://bahamabeachrealty.com

This gem is nestled in a quiet and well kept community with access to main arteries and shopping. Its priced for a quick sale but is in need of your TLC to make it your own.

#### Basics

Category: Single Family Home Bathrooms: 3 baths Lot size: 8720 sq ft Island: New Providence/Paradise Island Sale or Rent: For Sale Only MLS ID: 61360 Bedrooms: 4 beds Area: 1550 sq ft Currency: BSD Lot: 33 Date Listed: 2025-02-26T00:00:00

# **Building Details**

Foundation: Yes Exterior material: Finished Concrete Parking: Carport - Single, Open Construction: Concrete Block Roof: Asphalt Shingle