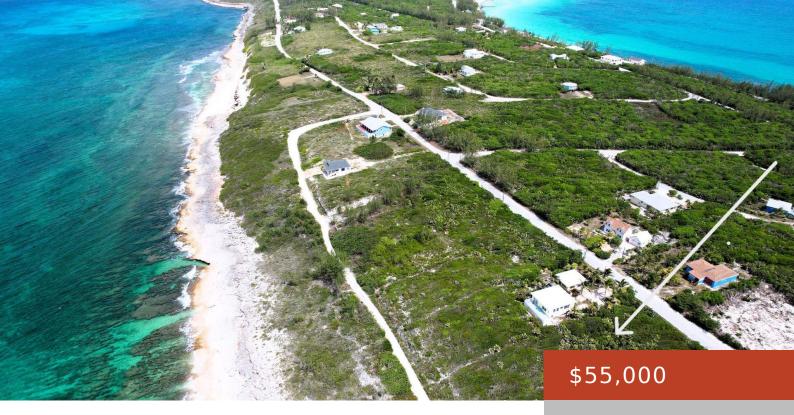

#### **LOT 32 OCEAN DRIVE**

https://bahamabeachrealty.com

Located in the peaceful and picturesque community of Rainbow Bay, this  $80\hat{a}_{\square} \times 120\hat{a}_{\square}$  vacant lot offers stunning Atlantic Ocean views from approximately 80 feet above sea level. The property features a gentle sloping gradient, ideal for building, and captures beautiful sunrises and views of nearby James Point. Water and power tie ins are available...