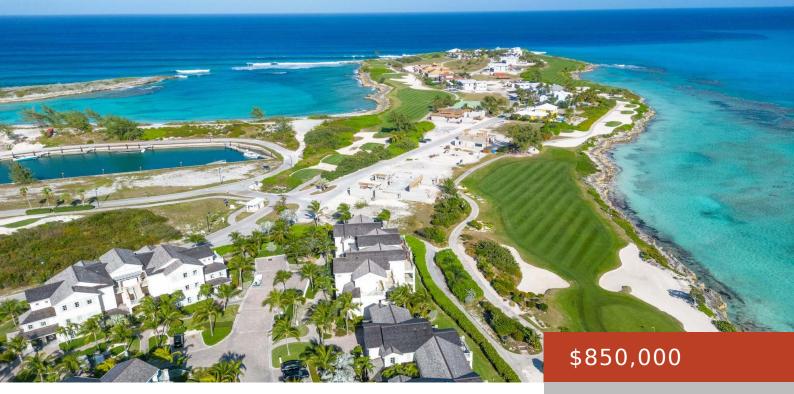

LOT 30 OCEAN RIDGE ESTATE

https://bahamabeachrealty.com

Experience the ultimate luxury living at Ocean Ridge Estates, Great Exuma. Lot 30, located on a private gated peninsula, is a stunning waterfront property facing the crystal clear waters of Emerald Bay. With breathtaking views overlooking the Sandals Resort golf course, this lot offers the perfect setting to build your dream vacation home. Lot 30...

## Basics

Category: Lots/Acreage Bathrooms: 0 baths Lot size: 16827 sq ft Island: Exuma & Exuma Cays Sale or Rent: For Sale Only MLS ID: 57274

Bedrooms: 0 beds Area: 0 sq ft Currency: USD Lot: 30 Date Listed: 2024-04-11T00:00:00